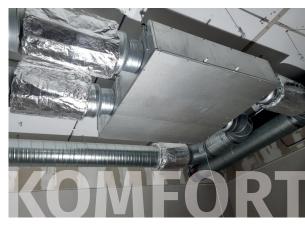

## PARTY MEETS FRESH AIR New club hosts ventilation

With an area of over 1.000 m<sup>2</sup> for party nights on two floors, the club Dancehall LIFE in Cloppenburg in north-western Germany needed a high-performance and reliable ventilation solution. In the large hall, a BlauAir CFH 9000 HE (electric heater) S21 with a S25 control panel exchanges an air volume of 9000 m<sup>3</sup> per hour at a pressure of 200 Pa. The central ceiling-mounted ventilation unit KOMFORT EC DBE 900 L S21, also with the S25 control panel, provides energy-efficient and effective supply and exhaust ventilation in the adjacent rooms containing the backstage area, kitchen and bathrooms. Both ventilation units have Wi-Fi and can also be controlled using the Blauberg Home App. The project was planned and realised by the company Wulfekuhl GmbH & Co. KG.