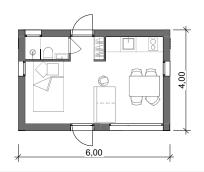

## **REGIONAL + HIGH QUALITY + INTELLIGENT**

The company SWERO GmbH & CO. KG from Wangen in the Allgäu builds modular dream homes. The modular houses are marketed in the DACH region under the brand VIV-Home in collaboration with local companies. The result are customised and ecological living spaces with useful technology that fit onto smallest grounds. Clemens Knill and Franz Stebel, CEOs of the company SWERO, trading partner and specialist in the field of thermowood, had the idea in discussions with their suppliers. As a carpenter and building engineer, Franz Stebel is closely connected to house construction and the development of solutions. The intelligent and regional realisation of that idea lead to the unique modular houses. The rooms can be arranged individually on 24, 48 or more square meters.

| REFERENCE PROJECT   | Modular houses From the Allgäu                                                                                                 |
|---------------------|--------------------------------------------------------------------------------------------------------------------------------|
| BUILDING TYPE       | Modular houses                                                                                                                 |
| VENTILATION CONCEPT | Decentral                                                                                                                      |
| PRODUCTS            | Vento Expert A50-1 W V.2, Sileo 100                                                                                            |
| Accessories         | AH-10, anthracite                                                                                                              |
| House size          | 24 m², 48 m², and larger upon request                                                                                          |
| Manufacturer        | Viv Home – Modular houses from the Allgäu<br>Hiltensweiler 4/2 • info@viv-home.de<br>88239 Wangen im Allgäu<br>www.viv-home.de |