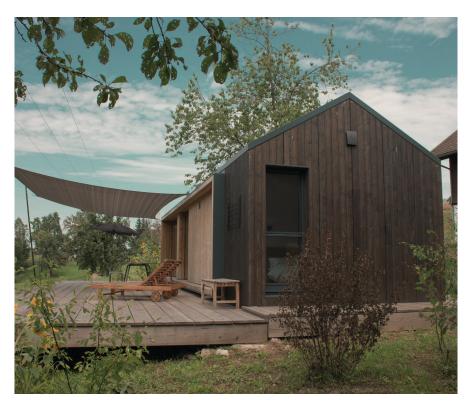

## **REGIONAL + HIGH QUALITY + INTELLIGENT**

The company SWERO GmbH & CO. KG from Wangen in the Allgäu builds modular dream homes. The modular houses are marketed in the DACH region under the brand VIV-Home in collaboration with local companies. The result are customised and ecological living spaces with useful technology that fit onto smallest grounds. Clemens Knill and Franz Stebel, CEOs of the company SWERO, trading partner and specialist in the field of thermowood, had the idea in discussions with their suppliers. As a carpenter and building engineer, Franz Stebel is closely connected to house construction and the development of solutions. The intelligent and regional realisation of that idea lead to the unique modular houses. The rooms can be arranged individually on 24, 48 or more square meters.

| REFERENCE PROJECT   | Modular houses From the Allgäu                                                                                                 |
|---------------------|--------------------------------------------------------------------------------------------------------------------------------|
| BUILDING TYPE       | Modular houses                                                                                                                 |
| VENTILATION CONCEPT | Decentral                                                                                                                      |
| PRODUCTS            | Vento Expert A50-1 W V.2, Sileo 100                                                                                            |
| Accessories         | AH-10, anthracite                                                                                                              |
| House size          | 24 m², 48 m², and larger upon request                                                                                          |
| Manufacturer        | Viv Home – Modular houses from the Allgäu<br>Hiltensweiler 4/2 • info@viv-home.de<br>88239 Wangen im Allgäu<br>www.viv-home.de |