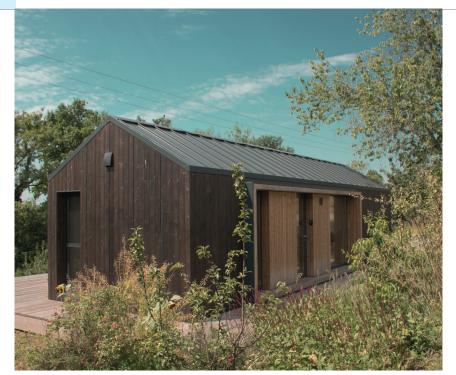

## **REGIONAL + HIGH QUALITY + INTELLIGENT**

The company SWERO GmbH & CO. KG from Wangen in the Allgäu builds modular dream homes. The modular houses are marketed in the DACH region under the brand VIV-Home in collaboration with local companies. The result are customised and ecological living spaces with useful technology that fit onto smallest grounds. Clemens Knill and Franz Stebel, CEOs of the company SWERO, trading partner and specialist in the field of thermowood, had the idea in discussions with their suppliers. As a carpenter and building engineer, Franz Stebel is closely connected to house construction and the development of solutions. The intelligent and regional realisation of that idea lead to the unique modular houses. The rooms can be arranged individually on 24, 48 or more square meters.

| REFERENCE PROJECT   | Modular houses From the Allgäu                                                                                                 |
|---------------------|--------------------------------------------------------------------------------------------------------------------------------|
| BUILDING TYPE       | Modular houses                                                                                                                 |
| VENTILATION CONCEPT | Decentral                                                                                                                      |
| PRODUCTS            | Vento Expert A50-1 W V.2, Sileo 100                                                                                            |
| Accessories         | AH-10, anthracite                                                                                                              |
| House size          | 24 m², 48 m², and larger upon request                                                                                          |
| Manufacturer        | Viv Home – Modular houses from the Allgäu<br>Hiltensweiler 4/2 • info@viv-home.de<br>88239 Wangen im Allgäu<br>www.viv-home.de |