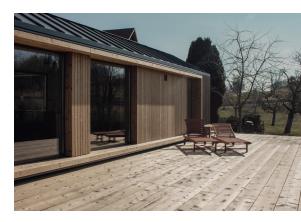

## **REGIONAL + HIGH QUALITY + INTELLIGENT**

The company SWERO GmbH & CO. KG from Wangen in the Allgäu builds modular dream homes. The modular houses are marketed in the DACH region under the brand VIV-Home in collaboration with local companies. The result are customised and ecological living spaces with useful technology that fit onto smallest grounds. Clemens Knill and Franz Stebel, CEOs of the company SWERO, trading partner and specialist in the field of thermowood, had the idea in discussions with their suppliers. As a carpenter and building engineer, Franz Stebel is closely connected to house construction and the development of solutions. The intelligent and regional realisation of that idea lead to the unique modular houses. The rooms can be arranged individually on 24, 48 or more square meters.

| REFERENCE PROJECT   | Modular houses From the Allgäu                                                                                                 |
|---------------------|--------------------------------------------------------------------------------------------------------------------------------|
| BUILDING TYPE       | Modular houses                                                                                                                 |
| VENTILATION CONCEPT | Decentral                                                                                                                      |
| PRODUCTS            | Vento Expert A50-1 W V.2, Sileo 100                                                                                            |
| Accessories         | AH-10, anthracite                                                                                                              |
| House size          | 24 m², 48 m², and larger upon request                                                                                          |
| Manufacturer        | Viv Home – Modular houses from the Allgäu<br>Hiltensweiler 4/2 • info@viv-home.de<br>88239 Wangen im Allgäu<br>www.viv-home.de |