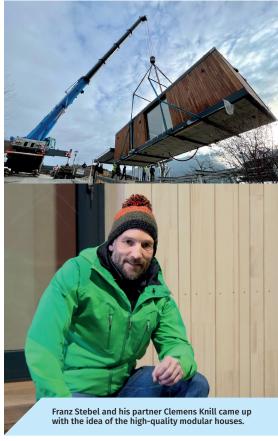

## **REGIONAL + HIGH QUALITY + INTELLIGENT**

The company SWERO GmbH & CO. KG from Wangen in the Allgäu builds modular dream homes. The modular houses are marketed in the DACH region under the brand VIV-Home in collaboration with local companies. The result are customised and ecological living spaces with useful technology that fit onto smallest grounds. Clemens Knill and Franz Stebel, CEOs of the company SWERO, trading partner and specialist in the field of thermowood, had the idea in discussions with their suppliers. As a carpenter and building engineer, Franz Stebel is closely connected to house construction and the development of solutions. The intelligent and regional realisation of that idea lead to the unique modular houses. The rooms can be arranged individually on 24, 48 or more square meters.