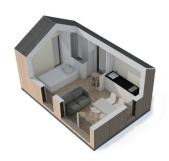

## **REGIONAL + HIGH QUALITY + INTELLIGENT**

The company SWERO GmbH & CO. KG from Wangen in the Allgäu builds modular dream homes. The modular houses are marketed in the DACH region under the brand VIV-Home in collaboration with local companies. The result are customised and ecological living spaces with useful technology that fit onto smallest grounds. Clemens Knill and Franz Stebel, CEOs of the company SWERO, trading partner and specialist in the field of thermowood, had the idea in discussions with their suppliers. As a carpenter and building engineer, Franz Stebel is closely connected to house construction and the development of solutions. The intelligent and regional realisation of that idea lead to the unique modular houses. The rooms can be arranged individually on 24, 48 or more square meters.

| REFERENCE PROJECT   | Modular houses From the Allgäu                                                                                                 |
|---------------------|--------------------------------------------------------------------------------------------------------------------------------|
| BUILDING TYPE       | Modular houses                                                                                                                 |
| VENTILATION CONCEPT | Decentral                                                                                                                      |
| PRODUCTS            | Vento Expert A50-1 W V.2, Sileo 100                                                                                            |
| Accessories         | AH-10, anthracite                                                                                                              |
| House size          | 24 m², 48 m², and larger upon request                                                                                          |
| Manufacturer        | Viv Home – Modular houses from the Allgäu<br>Hiltensweiler 4/2 • info@viv-home.de<br>88239 Wangen im Allgäu<br>www.viv-home.de |