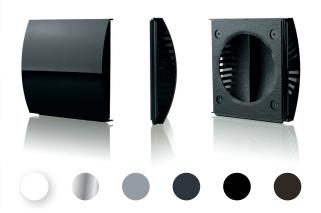

### OUTER HOODS

The outer hood is available in many different colours, so that it integrates perfectly into the exterior design. Also in different duct sizes: 100, 125 and 160.