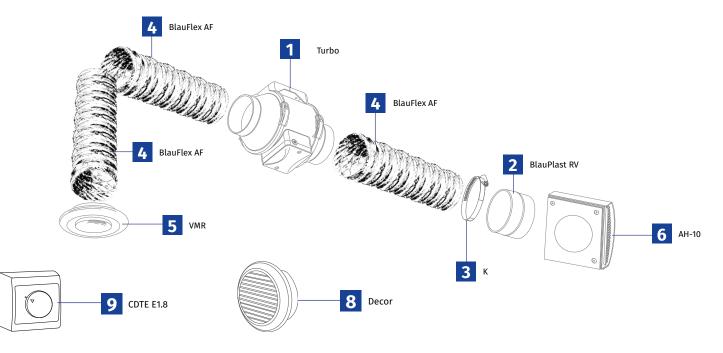

#### **EXAMPLE OF USAGE: DOUBLE GARAGE**

Ventilation with the inline mixed flow fan TURBO Garage dimensions: 50 m<sup>2</sup> – 72 m<sup>2</sup>

#### WHAT IS NEEDED FOR MOUNTING A TURBO?

#### **ACCESSORIES TABLE**

| Position | Image             | Article name         | Description                                                           | Article number |
|----------|-------------------|----------------------|-----------------------------------------------------------------------|----------------|
| 1        |                   | Turbo (EC) 125       | Inline mixed flow fan for ventilation<br>(also available as EC model) | 8018190        |
| 2        | 0                 | BlauPlast RV 125     | Round duct connector                                                  | 8025266        |
| 3        |                   | K 125                | Clamps                                                                | 8001314        |
| 4        | C. F. Manual Mark | BlauFlex AF M0/127/3 | Flexible air duct                                                     | 8023880        |
| 5        | $\bigcirc$        | VMR 125              | Metal diffusor for air exhaust                                        | 8033278        |
| 6        |                   | AH-10 white 100      | Plastic outer hood                                                    | 8049910        |
| 7        | Q                 | BlauPlast RVP 125    | Round duct connector with plate                                       | 8025341        |
| 8        |                   | Decor 125s           | Round inside grille                                                   | 8026393        |
| 9        | Q                 | CDTE E1.8            | Thyristor speed controller for surface mounting                       | 8014529        |