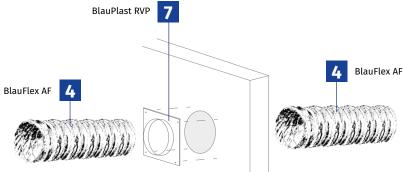

## WALL FEED-THROUGH WITH A VENTILATION DUCT AND A CONNECTOR WITH PLATE

#### **ACCESSORIES TABLE**

| Position | Image             | Article name         | Description                                                           | Article number |
|----------|-------------------|----------------------|-----------------------------------------------------------------------|----------------|
| 1        |                   | Turbo (EC) 125       | Inline mixed flow fan for ventilation<br>(also available as EC model) | 8018190        |
| 2        | 0                 | BlauPlast RV 125     | Round duct connector                                                  | 8025266        |
| 3        |                   | K 125                | Clamps                                                                | 8001314        |
| 4        | C. F. Manual Mark | BlauFlex AF M0/127/3 | Flexible air duct                                                     | 8023880        |
| 5        | $\bigcirc$        | VMR 125              | Metal diffusor for air exhaust                                        | 8033278        |
| 6        |                   | AH-10 white 100      | Plastic outer hood                                                    | 8049910        |
| 7        | Q                 | BlauPlast RVP 125    | Round duct connector with plate                                       | 8025341        |
| 8        |                   | Decor 125s           | Round inside grille                                                   | 8026393        |
| 9        | Q                 | CDTE E1.8            | Thyristor speed controller for surface mounting                       | 8014529        |