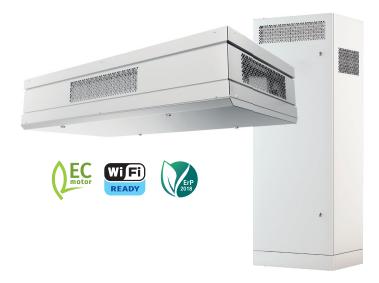

# **DIGITIZE STEP BY STEP | CIVIC EC LB/DB**

Decentral ventilation units with heat recovery for supply and exhaust ventilation of larger rooms like class rooms, offices and conference rooms.