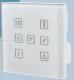

#### INTERNAL WIFI - WITH WIRED CONTROL PANEL

Communication via internal WiFi. Local control via app or wired control panel.

# **S21 CONTROL**

with wired control panels S25 or S22