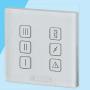

CONNECTION**

Integration and control with building management systems.



**S21 CONTROL** 



#### **BLAUBERG CLOUD**

All units can be controlled via Blauberg Cloud from anywhere in the world.





#### **IN-HOUSE WIFI**

Communication via in-house WiFi, without having to change the network. Local control via app.



**S21 CONTROL** 

The unit can be controlled via WiFi by the mobile app Blauberg AHU.



### INTERNAL WIFI - WITH WIFI CONTROL PANEL

Communication via internal WiFi. Local control via app or WiFi control panel.



## S21 CONTROL

S22 WiFi control panel



#### INTERNAL WIFI - WITH WIRED CONTROL PANEL

Communication via internal WiFi. Local control via app or wired control panel.





# **S21 CONTROL**

with wired control panels S25 or S22



## **ANALOG/WIRED CONNECTION**



**S14 CONTROL** 

for CIVIC EC LB only