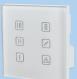

#### INTERNAL WIFI - WITH WIRED CONTROL PANEL

Communication via internal WiFi. Local control via app or wired control panel.

# **S21 CONTROL**

with wired control panels S25 or S22