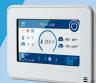

ilation of larger rooms like class rooms, offices and conference rooms.





#### **SMART HOME CONNECTION**

Integration and control with building management systems.



**S21 CONTROL** 



#### **BLAUBERG CLOUD**

All units can be controlled via Blauberg Cloud from anywhere in the world.





#### **IN-HOUSE WIFI**

Communication via in-house WiFi, without having to change the network. Local control via app.



**S21 CONTROL** 

The unit can be controlled via WiFi by the mobile app Blauberg AHU.



### INTERNAL WIFI - WITH WIFI CONTROL PANEL

Communication via internal WiFi. Local control via app or WiFi control panel.



## S21 CONTROL

S22 WiFi control panel



#### INTERNAL WIFI - WITH WIRED CONTROL PANEL

Communication via internal WiFi. Local control via app or wired control panel.





# **S21 CONTROL**

with wired control panels S25 or S22



## **ANALOG/WIRED CONNECTION**



**S14 CONTROL** 

for CIVIC EC LB only