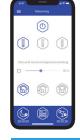

#### **IN-HOUSE WIFI**

Communication via in-house WiFi, without having to change the network. Local control via app.

**S21 CONTROL** 

The unit can be controlled via WiFi by the mobile app Blauberg AHU.

### INTERNAL WIFI - WITH WIFI CONTROL PANEL

Communication via internal WiFi. Local control via app or WiFi control panel.